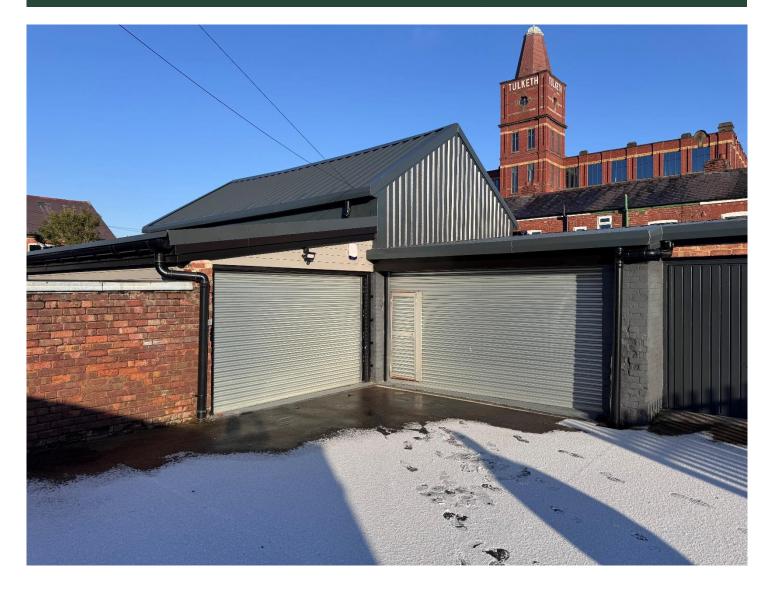

#### Location

Situated just off Blackpool Road (A5085) which forms the outer ring road of Preston linking the Fylde Coast to the west and the M6 to the east.

## Description

Recently refurbished workshop/light industrial/storage unit situated within a secure fenced yard area.

The unit has the benefit of electrically operated vehicular access doors, and disabled WC facilities.

## Accommodation

The unit has a gross internal floor area of approximately 1,120 sq ft.